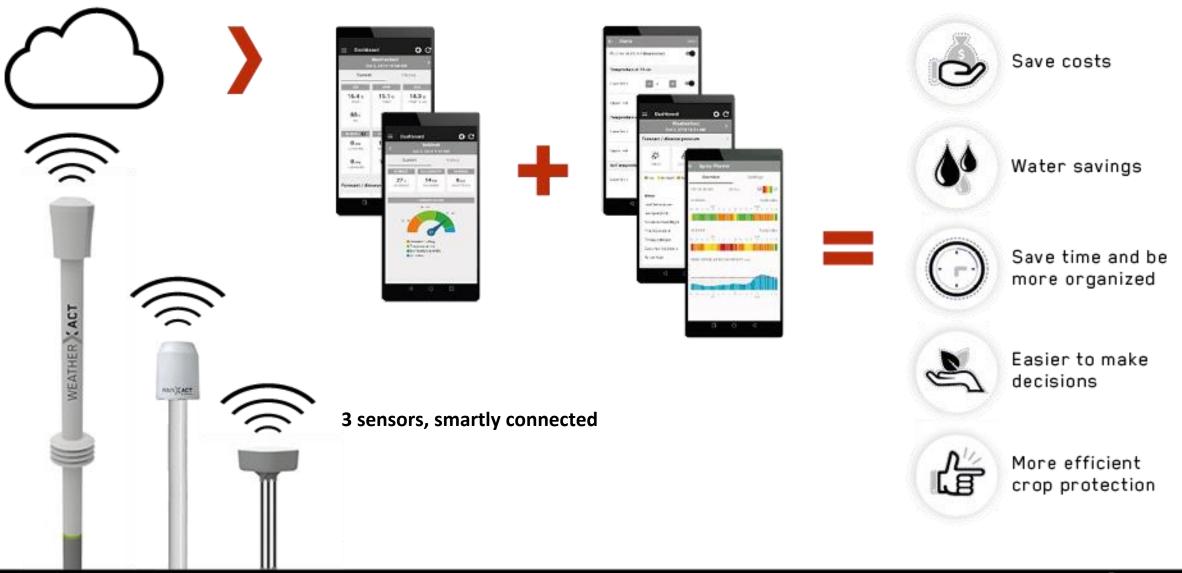

### FarmXtend IoT sensors – making the best out of your data

AG)XTEND

FARM TEND