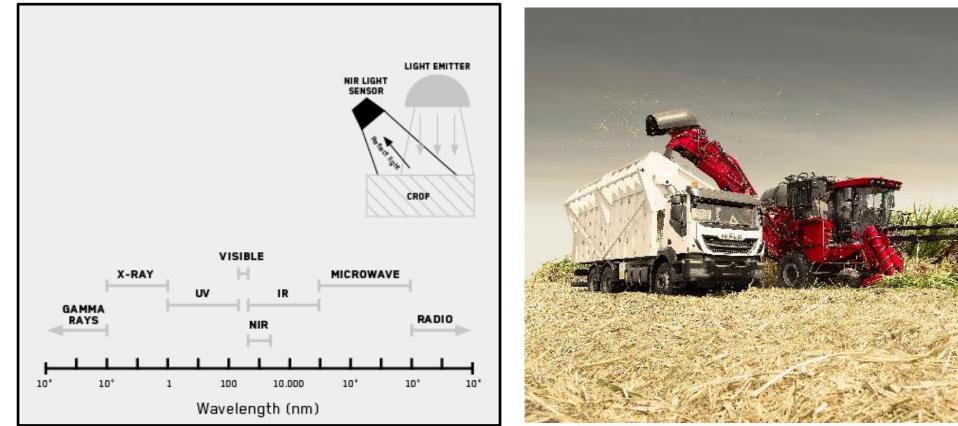

## SoilXplorer – contact free ISOBUS ready soil sensor

One sensor, different functionalities

Compaction

Texture

Relative water content

Sensors measure electromagnetic

radiation (spectrum) with material in

#### wavelength of near infrared.

• Spectrum sensors determine

### composition of harvested crop.

## CROP CROP

- Optical (LED) sensing of crop
- Variable active rate control
- Optimised crop nutrition balance
- Higher and uniform quality
- Higher oil or sugar content
- Higher yields