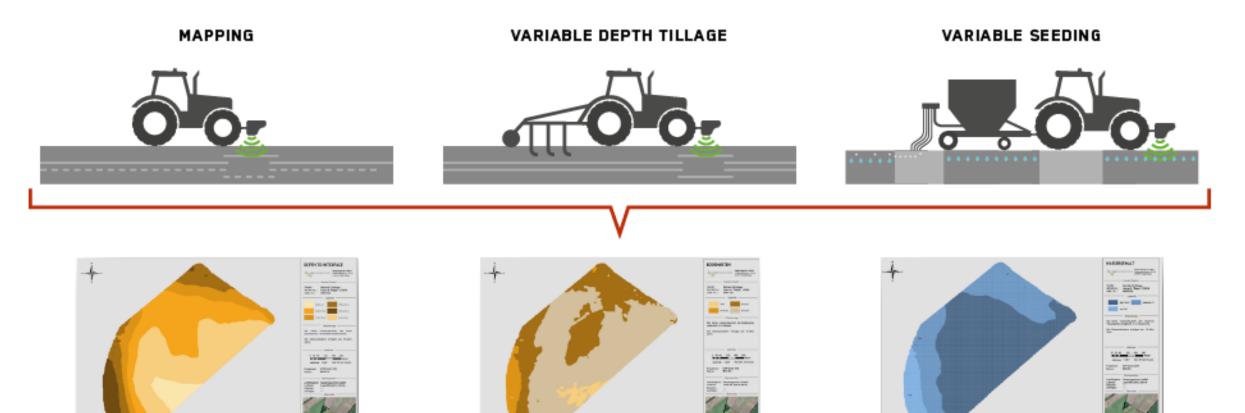

## SoilXplorer – contact free ISOBUS ready soil sensor

One sensor, different functionalities

Compaction

Texture

Relative water content

Sensors measure electromagnetic

radiation (spectrum) with material in

#### wavelength of near infrared.

• Spectrum sensors determine

### composition of harvested crop.